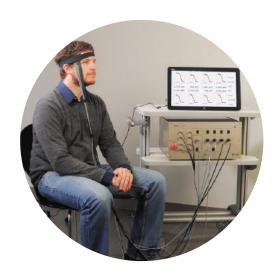

00000000

MetaOx, a unique oxygen consumption monitoring technology instrument, is capable of acquiring quantitative measurements of oxy- and deoxy-hemoglobin concentration using FD-NIRS (FD Near Infrared Spectroscopy) and blood flow using DCS (Diffuse Correlation Spectroscopy).