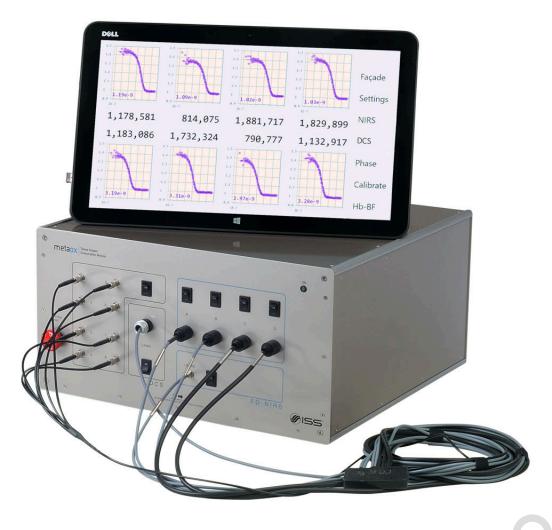

00000000

MetaOx, a unique oxygen consumption monitoring technology instrument, is capable of acquiring quantitative measurements of oxy- and deoxy-hemoglobin concentration using FD-NIRS (FD Near Infrared Spectroscopy) and blood flow using DCS (Diffuse Correlation Spectroscopy).

## **SPECIFICATIONS**

| Lasers                  | NIRS                                      | 660, 685, 750, 775, 785, 800, 825, 830 nm; 2-6 mW |
|-------------------------|-------------------------------------------|---------------------------------------------------|
|                         | DCS                                       | 850 nm, high coherence length; 50mW               |
| Detectors               | NIRS                                      | Oty. 4 PMTs, GaAs; computer-controlled gain       |
|                         | DCS                                       | Oty. 8 APDs; photon counting mode                 |
| Acquisition Electronics | NIRS                                      | 4-channel A/D converter                           |
|                         | DCS                                       | 8-channel digital correlator                      |
| Sensor                  | All Fiber Optic                           |                                                   |
| Software                | Windows 8 OS-64 bit                       |                                                   |
| Computer                | Touch-screen monitor                      |                                                   |
|                         | Connection to the instrument via USB port |                                                   |
| Electrical Requirements | 110-240 Volt, 50/60 Hz                    |                                                   |
| Dimensions              | 45 cm x 24 cm x 44 cm                     |                                                   |
| Weight                  | 19 kg                                     |                                                   |